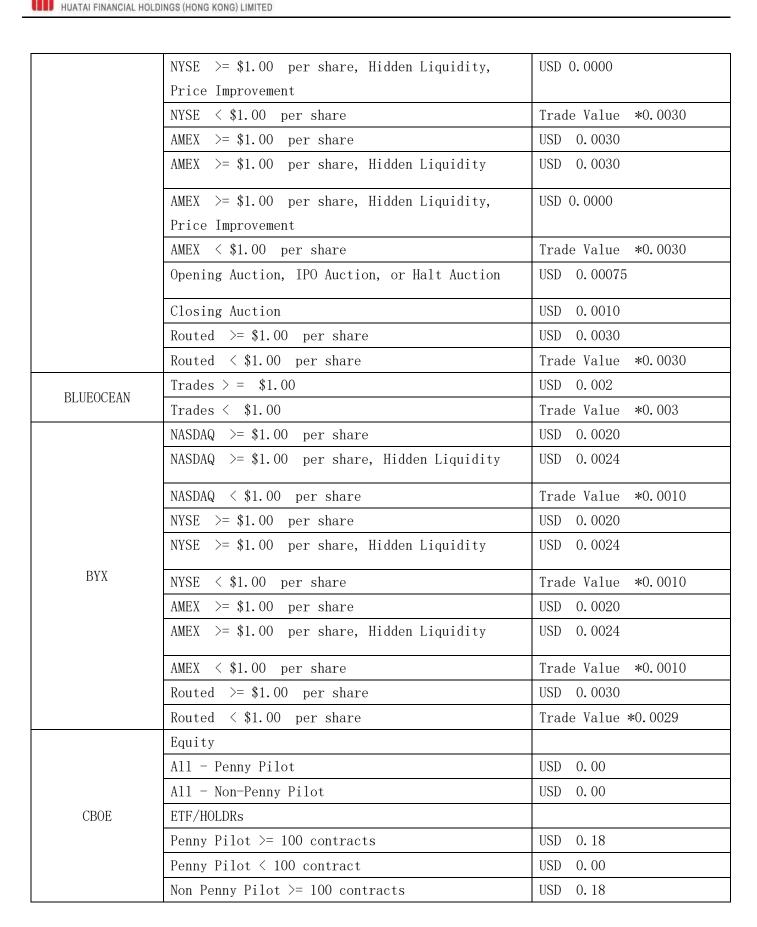

(Effective Date: March 30, 2024)

|          | NYSE $\geq $ \$1.00 per share                 | USD 0.0030          |
|----------|-----------------------------------------------|---------------------|
|          | NYSE < \$1.00 per share                       | Trade Value * 0.003 |
|          | AMEX >= \$1.00 per share                      | USD 0.0030          |
|          | AMEX < \$1.00 per share                       | Trade Value * 0.003 |
|          | Cross Orders                                  | USD 0.0000          |
|          | At the Close $\geq $ \$1                      | USD 0.0012          |
|          | At the Close < \$1                            | Trade Value * 0.001 |
|          | At the Open $\geq $ \$1                       | USD 0.0015          |
|          | At the Open < \$1                             | Trade Value * 0.001 |
|          | Non-Displayed Order >= \$1                    | USD 0.003           |
|          | Non-Displayed Order < \$1                     | Trade Value * 0.003 |
|          | MPL Order >= \$1                              | USD 0.003           |
|          | MPL Order < \$1                               | Trade Value * 0.003 |
|          | Opening Auction Limit Orders                  | USD 0.0006          |
|          | Closing Auction Limit Orders                  | USD 0.0006          |
|          | Routed orders                                 | USD 0.0035          |
|          | Routed orders, Primary Only to NASDAQ         | USD 0.0030          |
|          | Routed orders, Primary Only to BATZ           | USD 0.0030          |
|          | Price < \$1.00                                | USD 0.000030        |
| ARCAEDGE | Price >= \$1.00                               | USD 0.0030          |
|          | Price < \$0.01                                | Trade Value *0.0030 |
|          | NASDAQ $\geq $ \$1.00                         | USD 0.0030          |
|          | NASDAQ < \$1.00                               | USD 0.0010          |
| D T 1-   | AMEX >= \$1.00                                | USD 0.0030          |
| B-Trade  | AMEX < \$1.00                                 | USD 0.0010          |
|          | NYSE >= \$1.00                                | USD 0.0030          |
|          | NYSE < \$1.00                                 | USD 0.0010          |
|          | NASDAQ $\geq$ \$1.00 per share                | USD 0.0030          |
|          | NASDAQ >= \$1.00 per share, Hidden Liquidity  | USD 0.0030          |
|          | NASDAQ >= $1.00$ per share, Hidden Liquidity, | USD 0.0000          |
| BATS     | Price Improvement                             |                     |
|          | NASDAQ < \$1.00 per share                     | Trade Value *0.0030 |
|          | NYSE $\geq $ \$1.00 per share                 | USD 0.0030          |
|          | NYSE >= \$1.00 per share, Hidden Liquidity    | USD 0.0030          |

華泰金融控股(香港)有限公司 HUATAI FINANCIAL HOLDINGS (HONG KONG) LIMITED

(Effective Date: March 30, 2024)

泰金融控股(杳港)有限公司

(Effective Date: March 30, 2024)

| Non Penny Pilot < 100 contract      | USD 0.00 |
|-------------------------------------|----------|
| Index                               |          |
| SPX, SPESG Premium >=\$1.00         | USD 0.45 |
| SPX, SPESG Premium < \$1.00         | USD 0.36 |
| SPXW, Premium >=\$1.00              | USD 0.45 |
| SPXW, Premium < \$1.00              | USD 0.36 |
| OEX                                 | USD 0.35 |
| OEX - Weekly                        | USD 0.35 |
| RUT                                 | USD 0.18 |
| XEO                                 | USD 0.35 |
| XEO - Weekly                        | USD 0.35 |
| VIX, Premium > 0.00                 | USD 0.10 |
| VIX, Premium > \$0.10               | USD 0.25 |
| VIX, Premium > \$1.00               | USD 0.40 |
| VIX, Premium >= \$2.00              | USD 0.45 |
| Complex VIX, Premium > 0.00         | USD 0.05 |
| Complex VIX, Premium > \$0.10       | USD 0.17 |
| Complex VIX, Premium > \$1.00       | USD 0.30 |
| Complex VIX, Premium > \$2.00       | USD 0.45 |
| XSP                                 | USD 0.07 |
| XSP, $<$ 10 contracts               | USD 0.00 |
| RUI, RLV and RLG                    | USD 0.00 |
| UKXM and FXTM                       | USD 0.00 |
| All Other - Penny Pilot             | USD 0.18 |
| All Other - Non- Penny Pilot        | USD 0.18 |
| MXEA, MXEF                          | USD 0.25 |
| NANOS                               | USD 0.00 |
| Index/ETF Surcharge                 |          |
| Surcharge - VIX, OEX, XEO           | USD 0.00 |
| Surcharge - MXEA, MXEF              | USD 0.00 |
| Surcharge - DJX                     | USD 0.00 |
| Surcharge - SPX, SPXW               | USD 0.00 |
| Surcharge - RUT                     | USD 0.00 |
| Surcharge - VXST (maker non-turner) | USD 0.05 |
| Customer Priority Surcharge         |          |