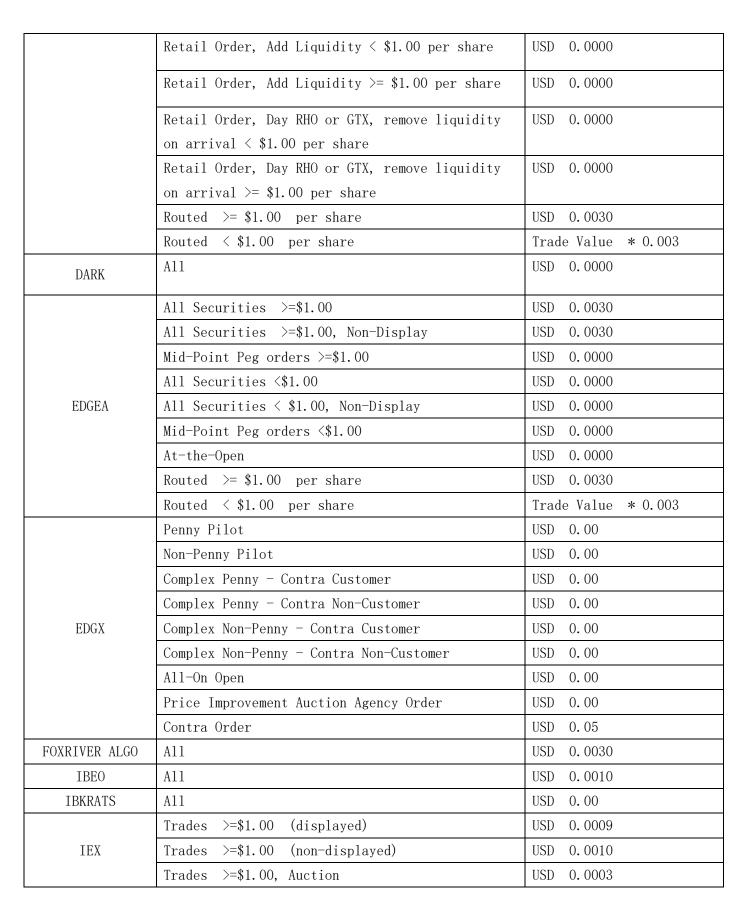

|             | Surcharge - VIX (maker non-turner), premium > 0.105 | USD 0.20                         |
|-------------|-----------------------------------------------------|----------------------------------|
|             | Execution Surcharge                                 |                                  |
|             | Surcharge - SPX6 and SPESG                          | USD 0.21                         |
|             |                                                     | USD 0.14                         |
|             | Surcharge - SPXW6                                   | 050 0.14                         |
|             | AIM Hybrid Surcharge                                |                                  |
|             | SPX and SPXW                                        | USD 0.00                         |
|             | AIM Hybrid Originator Surcharge                     |                                  |
|             | SPX and SPXW7                                       | USD 0.10                         |
|             | All Securities > = \$1.00                           | USD 0.0010                       |
|             | All Securities < \$1.00                             | Trade Value * 0.001              |
| СНХ         | Cross - two sided (all securities)                  | USD 0.0000                       |
|             | Stocks Priced $> =$ \$1.00, Routed                  | USD 0.0030                       |
|             | Stocks Priced < \$1.00, Routed                      | USD 0.0030                       |
|             | NASDAQ >= \$1.00 per share                          | USD 0.0030                       |
|             | NASDAQ < \$1.00 per share                           | Trade value * 0.003              |
|             | AMEX >= \$1.00 per share                            | USD 0.0030                       |
|             | AMEX < \$1.00 per share                             | Trade value * 0.003              |
|             | NYSE >= \$1.00 per share                            | USD 0.0030                       |
|             | NYSE < \$1.00 per share                             | Trade value * 0.003              |
|             | Non-Displayed Orders >= \$1.00 per share            | USD 0.0000                       |
|             | Midpoint Match Cross                                | USD 0.0000                       |
|             | Midpoint Match, Add Liquidity >= \$1.00 per share   | USD 0.0000                       |
| Direct Edge | Midpoint Match, Add Liquidity < \$1.00 per share    | USD 0.0000                       |
|             | At-the-Open >= \$1.00 per share                     | USD 0.0010                       |
|             | At-the-Open < \$1.00 per share                      | USD 0.0000                       |
|             | Retail Order, Pre and Post Market < \$1.00 per      | USD 0.0000                       |
|             | share                                               |                                  |
|             | Retail Order, Pre and Post Market >= \$1.00 per     | USD 0.0000                       |
|             | share                                               |                                  |
|             | Retail Order, Remove Liquidity < \$1.00 per         | USD 0.0030                       |
|             | share                                               |                                  |
|             | Retail Order, Remove Liquidity >= \$1.00 per        | USD 0.0030                       |
|             | share                                               |                                  |
|             | 1                                                   | (Effective Date: March 30, 2024) |

#### (Effective Date: March 30, 2024)

|          | Trades >=\$1.00 (retail orders)              | USD 0.0000                |
|----------|----------------------------------------------|---------------------------|
|          | Trades <\$1.00 (displayed)                   | Trade Value * 0.0009      |
|          | Trades <\$1.00 (non-displayed)               | Trade Value * 0.0010      |
|          | Trades <\$1.00, Auction                      | Trade Value * 0.0030      |
|          | Trades < \$1.00 (retail orders)              | USD 0.0000                |
|          | All Routed Out                               | Fee is the applicable fee |
|          |                                              | on the execution          |
|          |                                              | exchange + 0.0001 per     |
|          |                                              | share                     |
|          | A11                                          |                           |
|          | NDX                                          | USD 0.00                  |
|          | SPY                                          | USD 0.37                  |
|          | IWM, QQQ and VXX                             | USD 0.37                  |
|          | NQX                                          | USD 0.00                  |
|          | Penny Pilot                                  | USD 0.37                  |
| ISE      | Crossing Orders                              | USD 0.00                  |
| ISE      | All other                                    | USD 0.00                  |
|          | Complex - Penny Pilot                        | USD 0.00                  |
|          | Complex vs Regular Penny Pilot               | USD 0.00                  |
|          | Complex - Non Penny Pilot                    | USD 0.00                  |
|          | Index/ETF Surcharge                          |                           |
|          | Surcharge - BKX                              | USD 0.00                  |
|          | Surcharge - NDX, NQX                         | USD 0.00                  |
| JEFFALGO | A11                                          | USD 0.0030                |
| LTSE     | A11                                          | USD 0.0000                |
|          | Trades >= \$1.00                             | USD 0.0030                |
|          | Trades >= \$1.00 Hidden Volume               | USD 0.0030                |
|          | Trades >= \$1.00 Midpoint Peg                | USD 0.0030                |
|          | Trades >= \$1.00, Routed                     | USD 0.0030                |
| MEMX     | Trades >= \$1.00 Displayed Price Improvement | USD 0.0000                |
|          | Trades < \$1.00                              | Trade Value * 0.0028      |
|          | Trades < \$1.00 Hidden Volume                | Trade Value * 0.0028      |
|          | Trades < \$1.00 Midpoint Peg                 | Trade Value * 0.0028      |
|          | Trades < \$1.00, Routed                      | Trade Value * 0.003       |